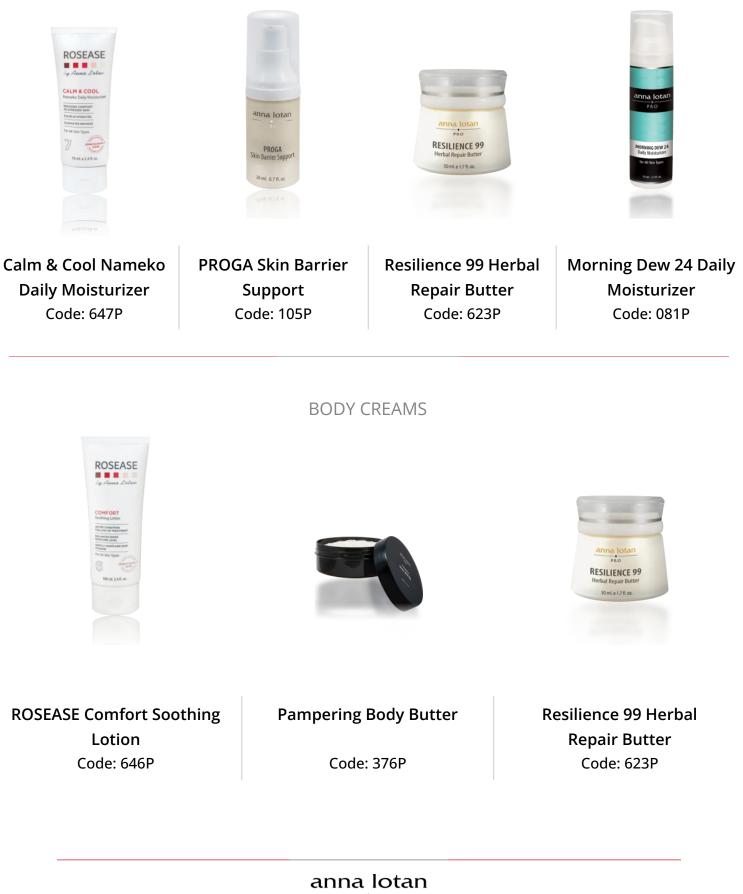

#### How to use

Apply Herbal Essence, then daily moisturizer and finish off with SPF.

**\*\*Hives and rash** – ROSEASE Comfort Soothing Lotion, Moringol Oil. Codes: 646 & 362 **\*\*Scalp issues, buildup** – Pat ROSEASE Myrrh and Frankincense Deep Purifying Balm onto scalp 15 min prior to showering then shower as normal helps to reduce grime and buildup. Code: 644 **\*\*Radiation burns/Irritation** – Comfort Soothing Lotion, Add in Resilience 99, Moringol Oil if necessary. Codes: 646 & 623 & 362

**\*\*Nail Issues** – Noni Nail Shield for protection. Code: 128