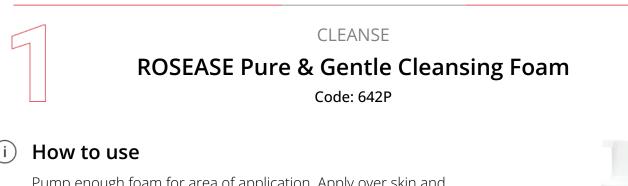

### **ROSEASE Pure & Gentle Cleansing Foam**

Code: 642P

#### (i) How to use

Pump enough foam for area of application. Apply over skin and rinse with water.