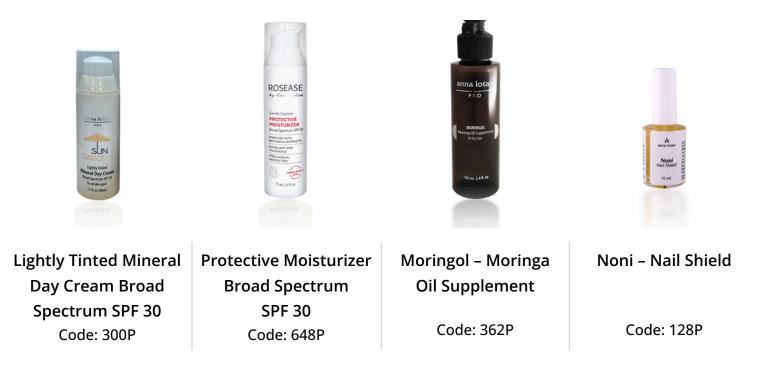

## anna lotan

PRO

SERUM, HYDRATE, PROTECT

**ROSEASE** Fast Acting Herbal Essence, Calm & Cool Nameko Daily Moisturizer & Lightly Tinted Mineral Day Cream Broad Spectrum SPF 30 or Protective Moisturizer **Broad Spectrum SPF 30** 

Codes: 645P & 647P & 300P / 648P

#### How to use

Apply Herbal Essence, then daily moisturizer and finish off with SPF.

**\*\*Hives and rash** – ROSEASE Comfort Soothing Lotion, Moringol Oil. Codes: 646 & 362 **\*\*Scalp issues, buildup** – Pat ROSEASE Myrrh and Frankincense Deep Purifying Balm onto scalp 15 min prior to showering then shower as normal helps to reduce grime and buildup. Code: 644 **\*\*Radiation burns/Irritation** – Comfort Soothing Lotion, Add in Resilience 99, Moringol Oil if necessary. Codes: 646 & 623 & 362

**\*\*Nail Issues** – Noni Nail Shield for protection. Code: 128