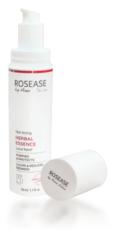

## **ROSEASE Calm & Cool Nameko Daily Moisturizer**

Code: 647P

#### ) How to use

Apply all over face, neck, and décolleté until rubbed in.

Apply all over face, neck, and décolleté until rubbed in.

\*\*Additional products added as needed / refer to above