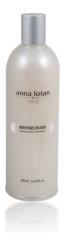

# HA Hydration Gel & SETFM tablets

Code: 375S

#### How to use

i

Prepare skin for the gentle peel by using the HA Hydration Gel with the Setfm Tablets. Pour tepid water into a small bowl. Place one compressed cotton tablet in the bowl and allow it to absorb the water. Apply a generous layer of the HA Hydration Gel over the face using a flat brush or spatula. Take the moist cotton mask and spread it over the face. Add a second layer of the gel over the tablet and let sit for 10 minutes. Gently remove and wipe off excess.

# What is it for

An intensive, quenching gel formulated with natural ingredients. Prepares the skin for various treatments such as deep pore cleansing or exfoliation. This step softens the cells of the Stratum Corneum making exfoliation easier. Contains natural hydro-colloids from seeds and **seaweed** with **Sodium Hyaluronate**.