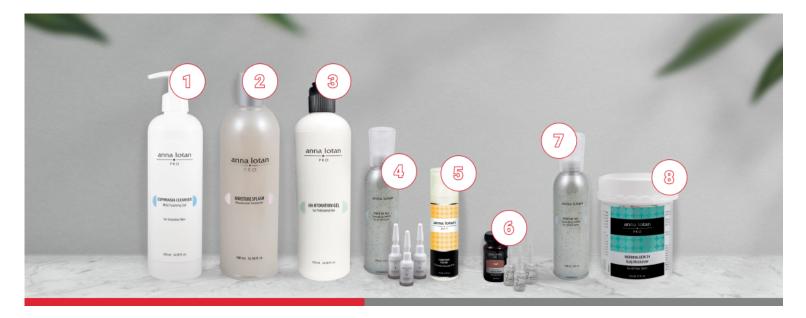

# Euphrasia Cleanser Mild Foaming Gel

Code: 361S

#### i How to use

A gentle facial cleanser for daily use. Suitable for all skin types and for the face and body.

#### What is it for

 $( \bigcirc )$ 

The gel effectively removes makeup, dirt, and oily shine leaving the skin feeling soft, clean, and fresh. Enriched with **Seaweeds** for skin softening and **maintaining its elasticity**. Euphrasia and **Chamomile Flower** Extracts contribute to **soothing irritated**, **reddened skin**.